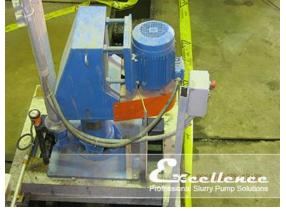

# Structure

# **EVR Series Sump Pump**

Excellence Pump Industry Co., Ltd.

EVR series slurry pumps are also designed to transport slurry in the pool but differ from EVM series in the material of wet parts. EVR series has excellence performance in handling high corrosive slurries without shape edge and lighter in weight.