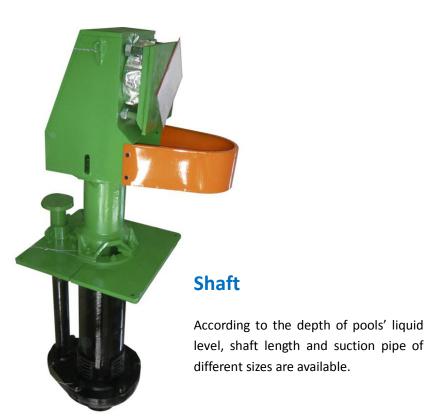

# Structure

- Doesn't need any seal and the seal water;
- Work normally even if the suction volume is not enough;
- Single casing structure with the advantages of light weight, small volume, easy installation;
- Anti-corrosive wet parts made of natural rubber;
- Transmission shaft and suction pipe could be chosen according to liquid surface of the slurry pool;
- Able to run smoothly under various speeds.