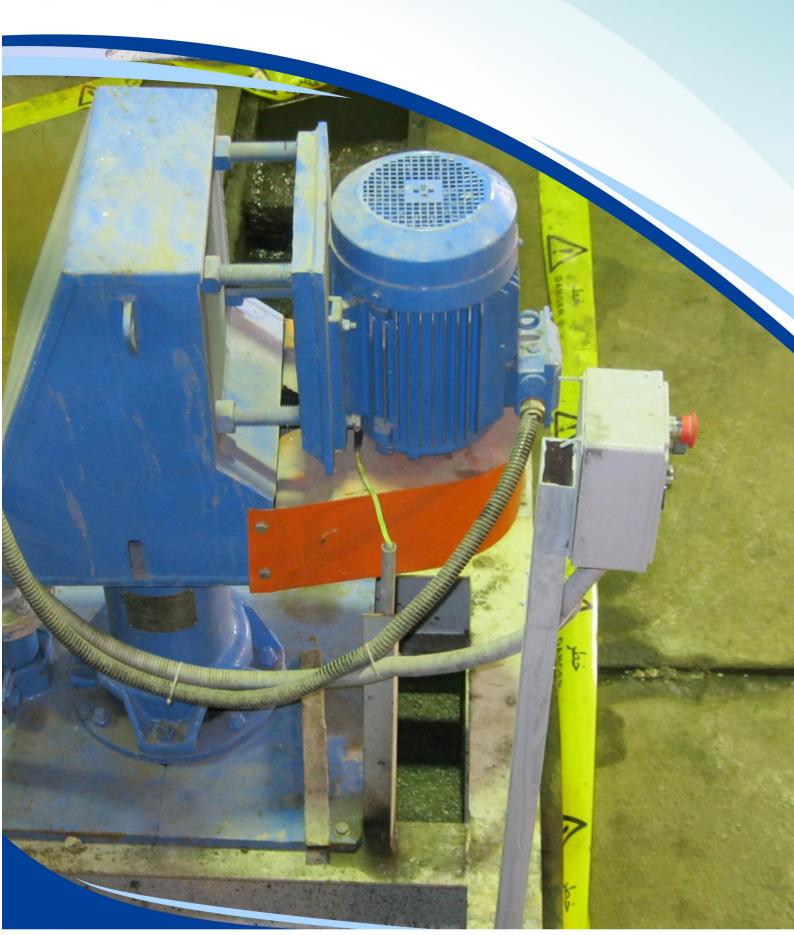

# Structure

# **EVR Series Sump Pump**

Excellence Pump Industry Co., Ltd.

EVR series slurry pumps are also designed to transport slurry in the pool but differ from EVM series in the material of wet parts. EVR series has excellence performance in handling high corrosive slurries without shape edge and lighter in weight.