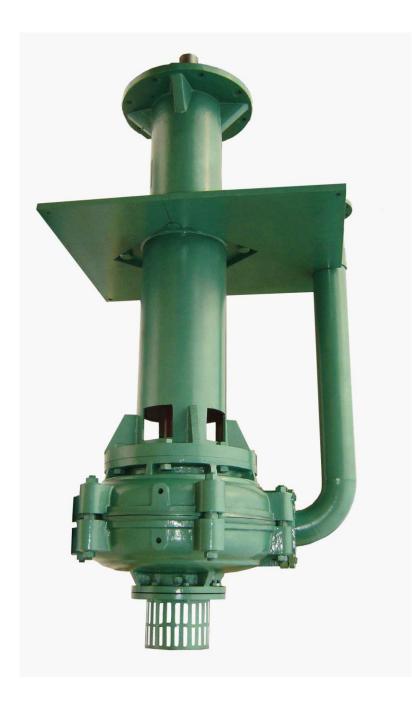

# **EV Series Sump Pump**

Excellence Pump Industry Co., Ltd.

EV series sump pumps distinct themselves from traditional sump pumps in its great capacity, high head and high efficiency. Based on Excellence horizontal pumps, EV series can be adapted to nearly any requirement of customers.

- Compared to traditional sump pumps, EV series sump pumps have superb performance in capacity, head and efficiency.
- Unique cantilevered design makes EV series work normally even if the suction volume is not enough.
- Various pump models are available including traditional single-casing pumps as well as pioneering double-casing ones.
  - Don't need any seal and seal water.