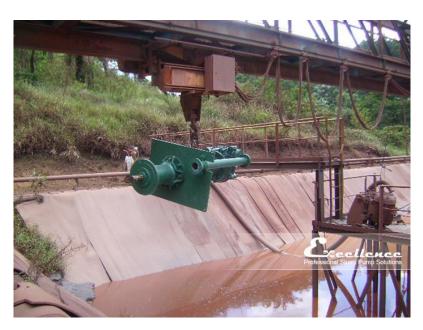

Series EV slurry pumps are widely used in the mining, coal washing, power plant, metallurgy, petrochemical, building material, dredging, and other industrial departments, etc.

### **Typical Application:**

- Iron Ore Dressing Plant
- Copper Concentration Plant
- Gold Mine Concentration Plant
- Molybdenum Concentration Plant
- Potash Fertilizer Plant
- Other Mineral Processing Plants
- Alumina Industry
- Coal Washery
- Power Plant
- Sand Excavation
- Building Material Industry
- Chemical Industry
- Other industries